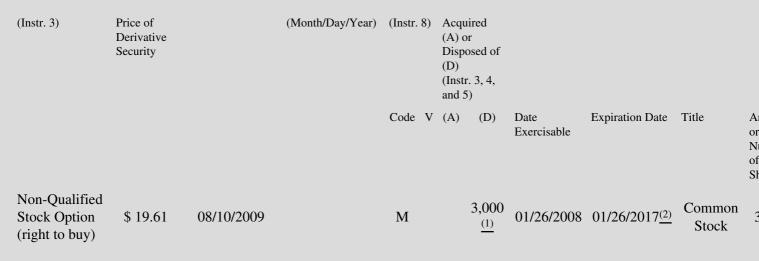

 (e.g., puts, calls, warrants, options, convertible securities)

| 1. Title of | 2.          | 3. Transaction Date | 3A. Deemed         | 4.         | 5. Number       | 6. Date Exercisable and | 7. Title and Ame |
|-------------|-------------|---------------------|--------------------|------------|-----------------|-------------------------|------------------|
| Derivative  | Conversion  | (Month/Day/Year)    | Execution Date, if | Transactio | onof Derivative | Expiration Date         | Underlying Secu  |
| Security    | or Exercise |                     | any                | Code       | Securities      | (Month/Day/Year)        | (Instr. 3 and 4) |

## **Explanation of Responses:**

- If the form is filed by more than one reporting person, see Instruction 4(b)(v).
- \*\* Intentional misstatements or omissions of facts constitute Federal Criminal Violations. See 18 U.S.C. 1001 and 15 U.S.C. 78ff(a).
- (1) The sale was made pursuant to a 10b5-1 plan.
- (2) The expiration date was incorrectly reported as being 01/26/2010. The correct expiration date is 01/26/2017.