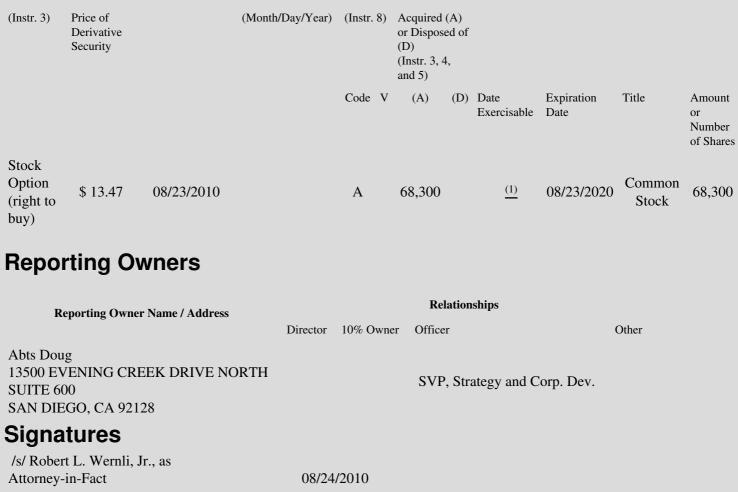

Subject to the reporting person's continuing service, this option vests and becomes exercisable as follows: (i) 25% of the shares subject to the option shall vest and become exercisable on the first anniversary of the vesting commencement date, (ii) an additional 2% of the

(1) shares subject to the option shall vest and become exercisable on each monthly anniversary of the vesting commencement date for the thirty-three months following the first anniversary of the vesting commencement date and (iii) an additional 3% of the shares subject to the option shall vest and become exercisable on each of the 46th, 47th and 48th monthly anniversaries of the vesting commencement date. The vesting commencement date for this option is August 23, 2010.