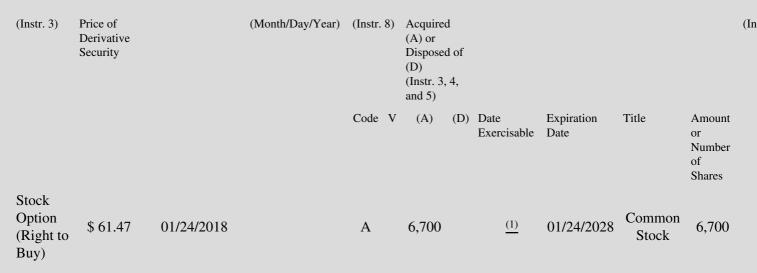

 Table II - Derivative Securities Acquired, Disposed of, or Beneficially Owned
 (e.g., puts, calls, warrants, options, convertible securities)

| 1. Title of | 2.          | 3. Transaction Date | 3A. Deemed         | 4.         | 5. Number       | 6. Date Exercisable and | 7. Title and Amount of | 8. I |
|-------------|-------------|---------------------|--------------------|------------|-----------------|-------------------------|------------------------|------|
| Derivative  | Conversion  | (Month/Day/Year)    | Execution Date, if | Transactio | onof Derivative | Expiration Date         | Underlying Securities  | Der  |
| Security    | or Exercise |                     | any                | Code       | Securities      | (Month/Day/Year)        | (Instr. 3 and 4)       | Sec  |

(1) The stock options vest in four equal annual installments beginning January 24, 2019.

Note: File three copies of this Form, one of which must be manually signed. If space is insufficient, *see* Instruction 6 for procedure. Potential persons who are to respond to the collection of information contained in this form are not required to respond unless the form displays a currently valid OMB number.