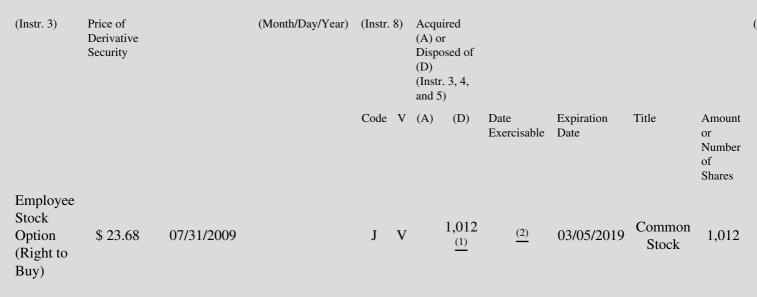

#### Table II - Derivative Securities Acquired, Disposed of, or Beneficially Owned (e.g., puts, calls, warrants, options, convertible securities)

| 1. Title of | 2.          | 3. Transaction Date | 3A. Deemed         | 4.         | 5. Number       | 6. Date Exercisable and | 7. Title and Amount of 8 |
|-------------|-------------|---------------------|--------------------|------------|-----------------|-------------------------|--------------------------|
| Derivative  | Conversion  | (Month/Day/Year)    | Execution Date, if | Transactio | onof Derivative | Expiration Date         | Underlying Securities I  |
| Security    | or Exercise |                     | any                | Code       | Securities      | (Month/Day/Year)        | (Instr. 3 and 4)         |

or

Code V Amount (D) Price

Pursuant to limitations and restrictions in the Emergency Economic Stabilization Act of 2008, as amended by the American Recovery and
(1) Reinvestment Act of 2009 and Interim Final Regulations thereunder, 1012 options granted to the reported person were forfeited for no consideration as of July 31, 2009 to comply with applicable law.

(2) The forfeited options were scheduled to vest in four equal installments beginning on March 6, 2010.

Note: File three copies of this Form, one of which must be manually signed. If space is insufficient, *see* Instruction 6 for procedure. Potential persons who are to respond to the collection of information contained in this form are not required to respond unless the form displays a currently valid OMB number.