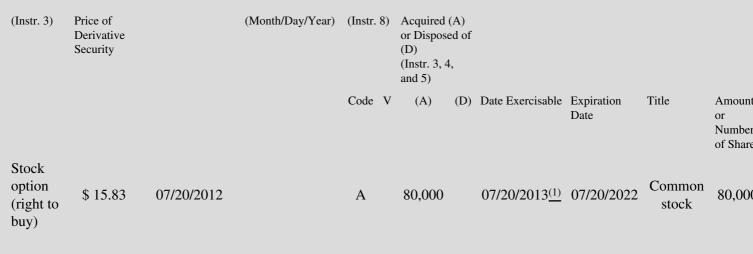

 Table II - Derivative Securities Acquired, Disposed of, or Beneficially Owned
 (e.g., puts, calls, warrants, options, convertible securities)

| 1. Title of | 2.          | 3. Transaction Date | 3A. Deemed         | 4.        | 5. Number of | 6. Date Exercisable and | 7. Title and Amount o |
|-------------|-------------|---------------------|--------------------|-----------|--------------|-------------------------|-----------------------|
| Derivative  | Conversion  | (Month/Day/Year)    | Execution Date, if | Transacti | orDerivative | Expiration Date         | Underlying Securities |
| Security    | or Exercise |                     | any                | Code      | Securities   | (Month/Day/Year)        | (Instr. 3 and 4)      |

## **Explanation of Responses:**

- \* If the form is filed by more than one reporting person, *see* Instruction 4(b)(v).
- \*\* Intentional misstatements or omissions of facts constitute Federal Criminal Violations. See 18 U.S.C. 1001 and 15 U.S.C. 78ff(a).
- (1) Exercisable as to 26,667 shares commencing on July 20, 2013, 26,667 shares commencing on July 20, 2014 and 26,667 shares commencing on July 20, 2015.