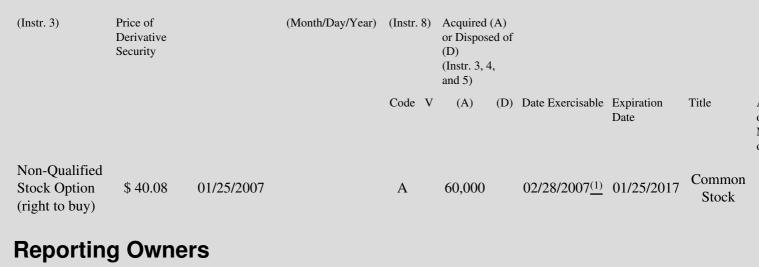

 Table II - Derivative Securities Acquired, Disposed of, or Beneficially Owned

 (e.g., puts, calls, warrants, options, convertible securities)

| 1. Title of | 2.          | 3. Transaction Date | 3A. Deemed         | 4.        | 5. Number of | 6. Date Exercisable and | 7. Title and Ar  |
|-------------|-------------|---------------------|--------------------|-----------|--------------|-------------------------|------------------|
| Derivative  | Conversion  | (Month/Day/Year)    | Execution Date, if | Transacti | orDerivative | Expiration Date         | Underlying Se    |
| Security    | or Exercise |                     | any                | Code      | Securities   | (Month/Day/Year)        | (Instr. 3 and 4) |

One-sixtieth (1/60) of the Shares subject to the Option become excercisable on the date indicated above, subject to Optionee's continuing (1) to be a Service Provider on such date. An additional one-sixtieth (1/60) of the Shares subject to the Option shall become excercisable each full month therafter, subject to Optionee's continuing to be a Service Provider on such date.