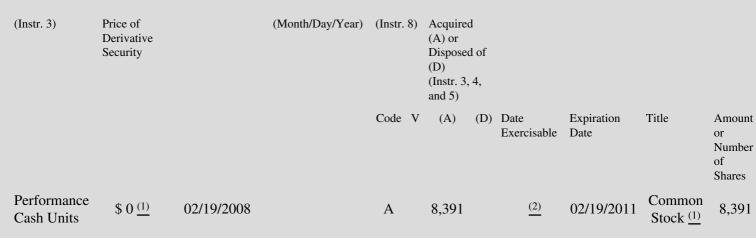

 (e.g., puts, calls, warrants, options, convertible securities)

| 1. Title of | 2.          | 3. Transaction Date | 3A. Deemed         | 4.         | 5. Number       | 6. Date Exercisable and | 7. Title and Amount of |
|-------------|-------------|---------------------|--------------------|------------|-----------------|-------------------------|------------------------|
| Derivative  | Conversion  | (Month/Day/Year)    | Execution Date, if | Transactio | onof Derivative | Expiration Date         | Underlying Securities  |
| Security    | or Exercise |                     | any                | Code       | Securities      | (Month/Day/Year)        | (Instr. 3 and 4)       |

Each cash unit, subject to achievement of the performance condition, is the economic equivalent of one share of RRI Energy, Inc.

- (1) common stock. The cash units are paid in cash on the vesting date based on the vesting date closing stock price, subject to withholding for taxes.
- (2) Each cash unit vests and is paid upon RRI Energy, Inc.'s achievement of a stock price of at least \$32 for 20 consecutive trading days at any time during the three-year term ended February 19, 2011.