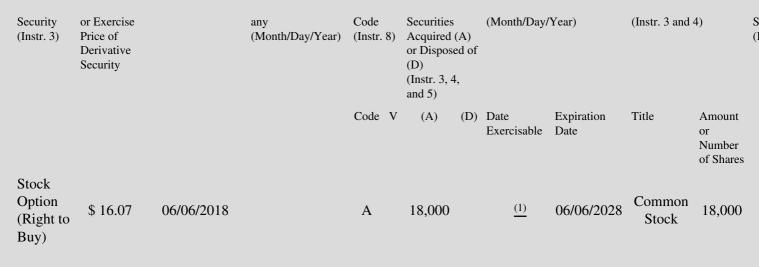

## Edgar Filing: Ives Jeffrey L. - Form 4

| Ives Jeffrey L.<br>Form 4                                                                                                                      |                                          |                                                             |                                                                                         |                                          |                                                    |                                                                                                                                 |                                                                                     |                                                                      |                                                                   |  |  |
|------------------------------------------------------------------------------------------------------------------------------------------------|------------------------------------------|-------------------------------------------------------------|-----------------------------------------------------------------------------------------|------------------------------------------|----------------------------------------------------|---------------------------------------------------------------------------------------------------------------------------------|-------------------------------------------------------------------------------------|----------------------------------------------------------------------|-------------------------------------------------------------------|--|--|
| June 08, 2018                                                                                                                                  |                                          |                                                             |                                                                                         |                                          |                                                    |                                                                                                                                 |                                                                                     |                                                                      |                                                                   |  |  |
| FORM 4 UNITED STATES SECURITIES AND EXCHANCE COMMISSION                                                                                        |                                          |                                                             |                                                                                         |                                          |                                                    |                                                                                                                                 |                                                                                     |                                                                      | OMB APPROVAL                                                      |  |  |
| Washington, D.C. 20549                                                                                                                         |                                          |                                                             |                                                                                         |                                          |                                                    |                                                                                                                                 |                                                                                     |                                                                      | 3235-0287                                                         |  |  |
| Check this bo<br>if no longer                                                                                                                  |                                          |                                                             |                                                                                         |                                          |                                                    |                                                                                                                                 |                                                                                     | Expires:                                                             | January 31,<br>2005                                               |  |  |
| subject to<br>Section 16.<br>Form 4 or                                                                                                         | S CHANGES IN BENEFICIAL OV<br>SECURITIES |                                                             |                                                                                         |                                          | WNERSHIP OF                                        | Estimated<br>burden ho<br>response                                                                                              | average<br>urs per                                                                  |                                                                      |                                                                   |  |  |
| Form 5<br>obligations<br>may continue<br><i>See</i> Instruction<br>1(b).                                                                       | Section 17(                              | a) of the l                                                 | Public U                                                                                | Jtility Ho                               | lding Coi                                          |                                                                                                                                 | nge Act of 1934,<br>t of 1935 or Secti<br>1940                                      |                                                                      |                                                                   |  |  |
| (Print or Type Resp                                                                                                                            | oonses)                                  |                                                             |                                                                                         |                                          |                                                    |                                                                                                                                 |                                                                                     |                                                                      |                                                                   |  |  |
| 1. Name and Address of Reporting Person <u>*</u><br>Ives Jeffrey L.                                                                            |                                          |                                                             | 2. Issuer Name <b>and</b> Ticker or Trading<br>Symbol<br>Cara Therapeutics, Inc. [CARA] |                                          |                                                    |                                                                                                                                 | 5. Relationship of Reporting Person(s) to Issuer                                    |                                                                      |                                                                   |  |  |
| (Last) (First) (Middle)                                                                                                                        |                                          |                                                             | 3. Date of Earliest Transaction                                                         |                                          |                                                    |                                                                                                                                 | (Check all applicable)                                                              |                                                                      |                                                                   |  |  |
| C/O CARA THERAPEUTICS,<br>INC.,, 4 STAMFORD PLAZA, 107<br>ELM STREET                                                                           |                                          |                                                             | (Month/Day/Year)<br>06/06/2018                                                          |                                          |                                                    | X_ Director 10% Owner<br>Officer (give title Other (specify<br>below) below)                                                    |                                                                                     |                                                                      |                                                                   |  |  |
| LEWISTREET                                                                                                                                     | 4. If Amondment Data Original            |                                                             |                                                                                         | 6 Individual or Joint/Group Filing(Check |                                                    |                                                                                                                                 |                                                                                     |                                                                      |                                                                   |  |  |
| (Street)                                                                                                                                       |                                          |                                                             | 4. If Amendment, Date Original<br>Filed(Month/Day/Year)                                 |                                          |                                                    | <ul><li>6. Individual or Joint/Group Filing(Check<br/>Applicable Line)</li><li>_X_ Form filed by One Reporting Person</li></ul> |                                                                                     |                                                                      |                                                                   |  |  |
| STAMFORD, CT 06902                                                                                                                             |                                          |                                                             |                                                                                         |                                          |                                                    | Form filed by More than One Reporting Person                                                                                    |                                                                                     |                                                                      |                                                                   |  |  |
| (City)                                                                                                                                         | (State)                                  | (Zip)                                                       | Tał                                                                                     | ble I - Non-                             | Derivative                                         | Securities A                                                                                                                    | Acquired, Disposed                                                                  | of, or Beneficia                                                     | lly Owned                                                         |  |  |
|                                                                                                                                                | 'ransaction Date<br>onth/Day/Year)       | 2A. Deemed<br>Execution Date, if<br>any<br>(Month/Day/Year) |                                                                                         | 3.<br>Transactio<br>Code<br>(Instr. 8)   | 4. Securit<br>onAcquired<br>Disposed<br>(Instr. 3, | (A) or<br>of (D)                                                                                                                | 5. Amount of<br>Securities<br>Beneficially<br>Owned<br>Following<br>Reported        | 6. Ownership<br>Form: Direct<br>(D) or Indirect<br>(I)<br>(Instr. 4) | 7. Nature of<br>Indirect<br>Beneficial<br>Ownership<br>(Instr. 4) |  |  |
|                                                                                                                                                |                                          |                                                             |                                                                                         | Code V                                   | Amount                                             | or<br>(D) Price                                                                                                                 | Transaction(s) (Instr. 3 and 4)                                                     |                                                                      |                                                                   |  |  |
| Densinden Denem                                                                                                                                |                                          | f                                                           |                                                                                         |                                          |                                                    |                                                                                                                                 |                                                                                     |                                                                      |                                                                   |  |  |
| Reminder: Report o                                                                                                                             | on a separate fine                       | for each ch                                                 | ass of sec                                                                              | unnes bene                               | Perso<br>inforr<br>requi                           | ons who re<br>nation con<br>red to resp<br>ays a curre                                                                          | spond to the colle<br>tained in this forn<br>ond unless the fo<br>ntly valid OMB co | n are not<br>rm                                                      | SEC 1474<br>(9-02)                                                |  |  |
| Table II - Derivative Securities Acquired, Disposed of, or Beneficially Owned   (e.g., puts, calls, warrants, options, convertible securities) |                                          |                                                             |                                                                                         |                                          |                                                    |                                                                                                                                 |                                                                                     |                                                                      |                                                                   |  |  |
|                                                                                                                                                | 2 т                                      | r Di                                                        | 24 5                                                                                    |                                          | 4                                                  | 5 N 1                                                                                                                           |                                                                                     |                                                                      |                                                                   |  |  |

## **Explanation of Responses:**

- \* If the form is filed by more than one reporting person, *see* Instruction 4(b)(v).
- \*\* Intentional misstatements or omissions of facts constitute Federal Criminal Violations. See 18 U.S.C. 1001 and 15 U.S.C. 78ff(a).
- This option was granted to the reporting person pursuant to the issuer's non-employee director compensation policy. The shares(1) underlying the option vest and become exercisable on June 6, 2019, subject to the reporting person's continued service as a director through such date.