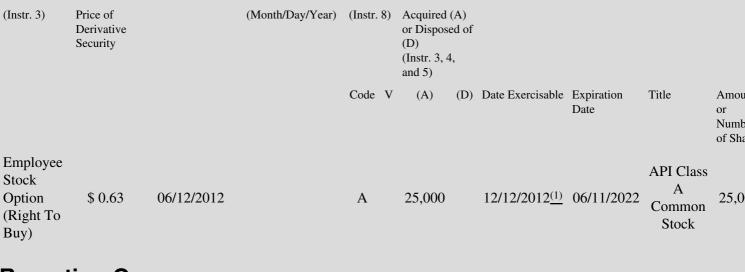

# Table II - Derivative Securities Acquired, Disposed of, or Beneficially Owned (e.g., puts, calls, warrants, options, convertible securities)

| 1. Title of | 2.          | 3. Transaction Date | 3A. Deemed         | 4.        | 5. Number of | 6. Date Exercisable and | 7. Title and Amount  |
|-------------|-------------|---------------------|--------------------|-----------|--------------|-------------------------|----------------------|
| Derivative  | Conversion  | (Month/Day/Year)    | Execution Date, if | Transacti | orDerivative | Expiration Date         | Underlying Securitie |
| Security    | or Exercise |                     | any                | Code      | Securities   | (Month/Day/Year)        | (Instr. 3 and 4)     |

#### **Explanation of Responses:**

- \* If the form is filed by more than one reporting person, *see* Instruction 4(b)(v).
- \*\* Intentional misstatements or omissions of facts constitute Federal Criminal Violations. See 18 U.S.C. 1001 and 15 U.S.C. 78ff(a).
- (1) These employee stock options are issued under the Company's 2007 Equity Incentive Plan and vest and become exercisable as follows: 8,333 shares on December 12, 2012, 8,333 shares on June 12, 2013, and the remaining 8,334 shares on June 12, 2014.