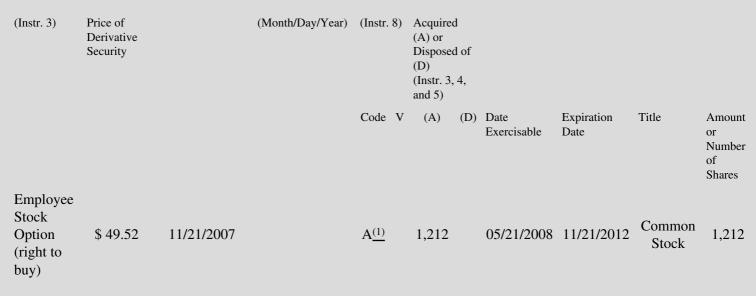

 Table II - Derivative Securities Acquired, Disposed of, or Beneficially Owned

 (e.g., puts, calls, warrants, options, convertible securities)

| 1. Title of | 2.          | 3. Transaction Date | 3A. Deemed         | 4.         | 5. Number       | 6. Date Exercisable and | 7. Title and Amount of |
|-------------|-------------|---------------------|--------------------|------------|-----------------|-------------------------|------------------------|
| Derivative  | Conversion  | (Month/Day/Year)    | Execution Date, if | Transactio | onof Derivative | Expiration Date         | Underlying Securities  |
| Security    | or Exercise |                     | any                | Code       | Securities      | (Month/Day/Year)        | (Instr. 3 and 4)       |

(1) Formula stock option grant pursuant to 2006 Equity Incentive Plan exempt from Section 16(b) pursuant to Rule 16b-3.

Note: File three copies of this Form, one of which must be manually signed. If space is insufficient, *see* Instruction 6 for procedure. Potential persons who are to respond to the collection of information contained in this form are not required to respond unless the form displays a currently valid OMB number.