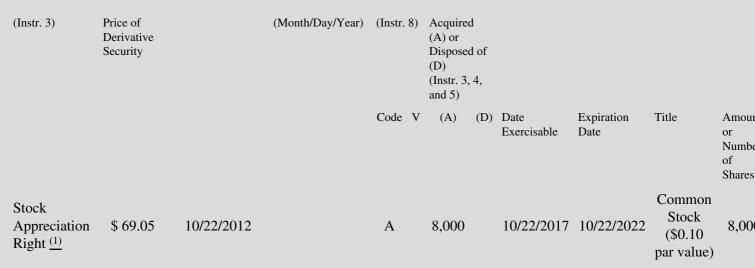

 Table II - Derivative Securities Acquired, Disposed of, or Beneficially Owned

 (e.g., puts, calls, warrants, options, convertible securities)

| 1. Title of | 2.          | 3. Transaction Date | 3A. Deemed         | 4.         | 5. Number       | 6. Date Exercisable and | 7. Title and Amount  |
|-------------|-------------|---------------------|--------------------|------------|-----------------|-------------------------|----------------------|
| Derivative  | Conversion  | (Month/Day/Year)    | Execution Date, if | Transactio | onof Derivative | Expiration Date         | Underlying Securitie |
| Security    | or Exercise |                     | any                | Code       | Securities      | (Month/Day/Year)        | (Instr. 3 and 4)     |

- \* If the form is filed by more than one reporting person, *see* Instruction 4(b)(v).
- \*\* Intentional misstatements or omissions of facts constitute Federal Criminal Violations. See 18 U.S.C. 1001 and 15 U.S.C. 78ff(a).
- (1) This stock appreciation right becomes fully vested and exercisable on the fifth anniversary of the grant date (10/22/2017) and must be settled in stock at the time of exercise.